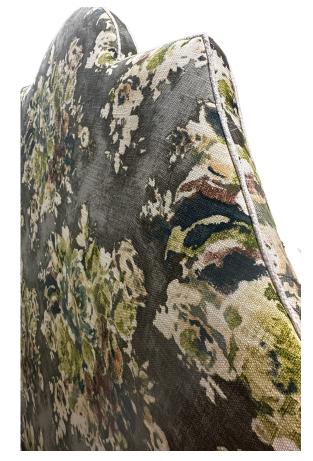

#### This shows a complete bed frame with tufting.

Below shows the attention paid to the fine details