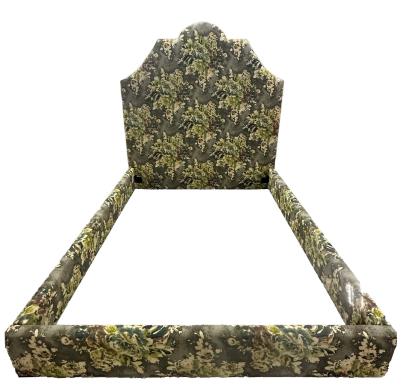

#### This shows a complete bed frame with tufting.

Below shows the attention paid to the fine details