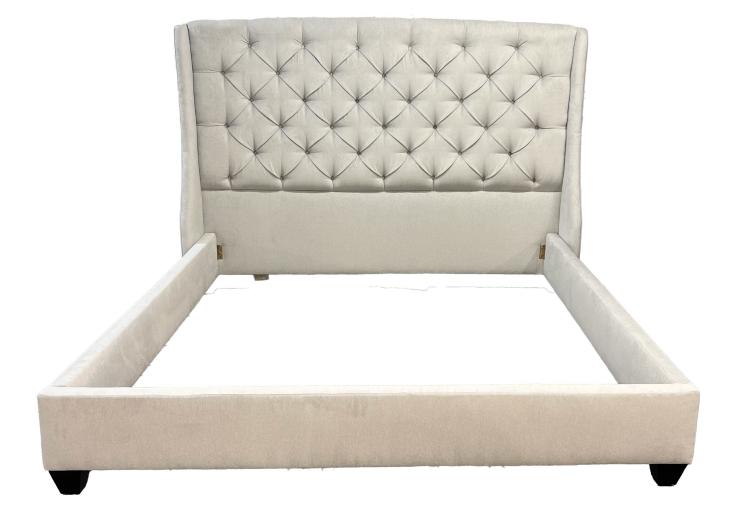

#### This shows a complete bed frame with tufting.

Below shows the attention paid to the fine details