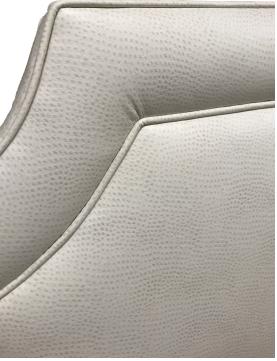

#### This shows a complete bed frame with tufting.

Below shows the attention paid to the fine details