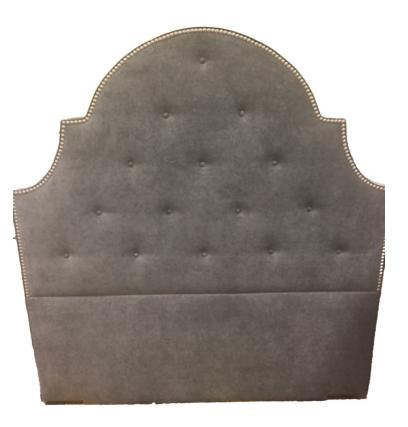

#### This shows a complete bed frame with tufting.

Below shows the attention paid to the fine details