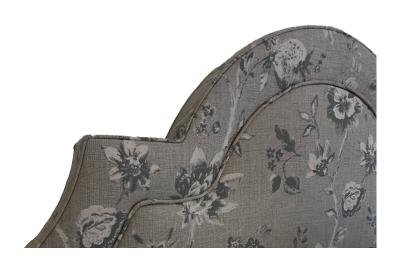

#### This shows a complete bed frame with tufting.

Below shows the attention paid to the fine details

# <image>