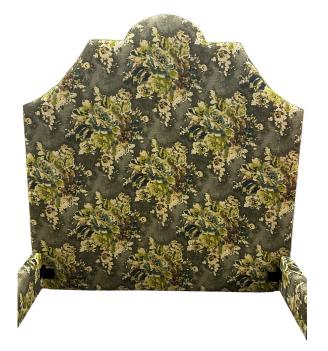

#### This shows a complete bed frame with tufting.

Below shows the attention paid to the fine details