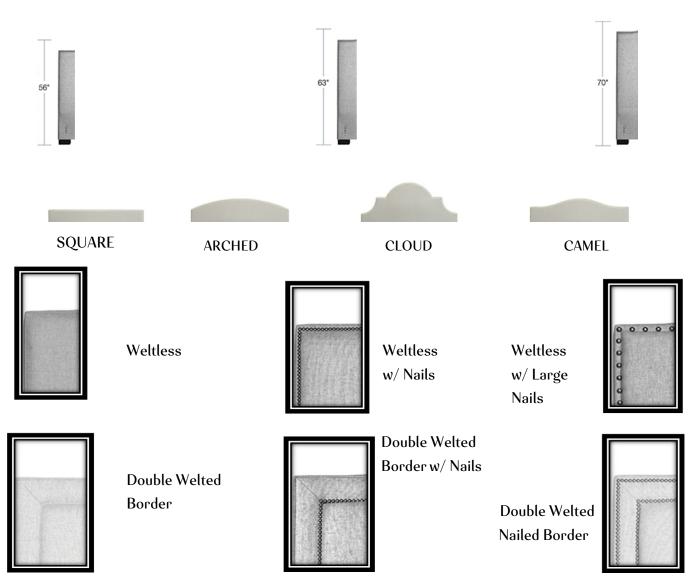

| 5 1/2"                              |  |  |  |  |
| Top of Slat to Top of      |                                     |  |  |  |  |
| Rail –                     | 8"                                  |  |  |  |  |
| Floor to Top of Rail -     | - 14"                               |  |  |  |  |
|                            |                                     |  |  |  |  |

| H    | IEADBO/ | ARD SIZING   |           | <b>BED SIZING</b> |  |
|------|---------|--------------|-----------|-------------------|--|
| TWIN | N SIZE  | 45" W x 3" D | TWIN BED  | 45" W x 84" D     |  |
| FULL | SIZE    | 60" W x 3" D | FULL BED  | 60" W x 84" D     |  |
| QUE  | EN SIZE | 66" W x 3" D | QUEEN BED | 66" W x 89" D     |  |
| KING | G SIZE  | 82" W x 3" D | KING BED  | 82" W x 89" D     |  |